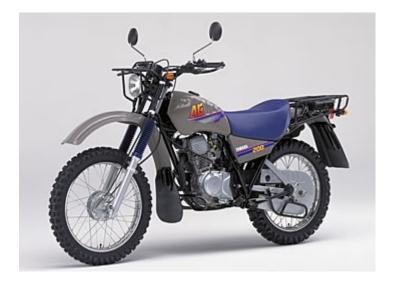

## YAMAHA AG200

| Model:<br>Colours available:<br>Country of Origin: | Yamaha AG200<br>Gray<br>Japan                            |
|----------------------------------------------------|----------------------------------------------------------|
| Specifications:                                    |                                                          |
| Engine:                                            | Air-cooled 4-stroke single cylinder                      |
| Horse power:                                       | 14,3 PS/7,500 rpm.                                       |
| Ignition:                                          | Capacitor discharge (CDI)                                |
| Starter:                                           | Kick starter                                             |
| Transmission:                                      | 5 speed                                                  |
| Dimensions:                                        | Length: 2,135 mm. Width: 930 mm. Height: 1,110 mm.       |
| Wheelbase:                                         | 1,345 mm.                                                |
| Seat height:                                       | 830 mm.                                                  |
| Seating capacity:                                  | 1                                                        |
| Ground clearance:                                  | 245 mm.                                                  |
| Fuel capacity:                                     | 12 litres                                                |
| Tyres:                                             | Front: 3.00-19 Rear: 4.10-18                             |
| Suspension:                                        | Front: leading axle fork Rear: Mono shocks               |
| Brakes:                                            | Front: Drum Rear: Drum                                   |
| Dry weight:                                        | 127 kgs. (incl. Fuel and oil)                            |
| Delivery:                                          | Available in semi build up (SBU) condition 2 units in ea |