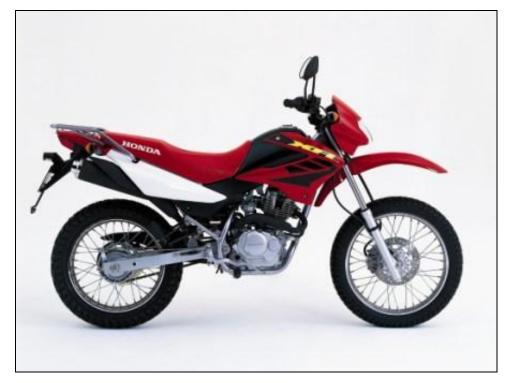

## HONDA XR125 ON/OFF ROAD

| Model:             | Honda XR125                                                     |
|--------------------|-----------------------------------------------------------------|
| Colours available: | Red                                                             |
| Country of orgin:  | China                                                           |
|                    |                                                                 |
| Specifications:    |                                                                 |
| Engine:            | Air-cooled OHV 4-stroke single cylinder                         |
| Horse power:       | 11,6 PS/8500 rpm. (DIN)                                         |
| Ignition:          | Capacitor discharge (CDI)                                       |
| Starter:           | Kick starter and electric starter                               |
| Transmission:      | 5 speed                                                         |
| Dimensions:        | Length: 2,100 mm. Width: 820 mm. Height: 1,126 mm.              |
| Wheelbase:         | 1,353 mm.                                                       |
| Seat height:       | 825 mm.                                                         |
| Ground clearance:  | 243 mm.                                                         |
| Fuel capacity:     | 12 litres                                                       |
| Tyres:             | Front: 90/90-19 Rear: 110/90-17                                 |
| Suspension:        | Front: leading axle fork Rear: Mono shock hydraulic dampers     |
| Brakes:            | Front: Disc. Rear: Drum                                         |
| Dry weight:        | 129 kgs.                                                        |
| Packing:           | Steel framed export cartons in semi knock down (SKD) condition. |
| <u> </u>           | Single crates 1710x510x1110 mm. / 155 kgs.                      |
|                    |                                                                 |